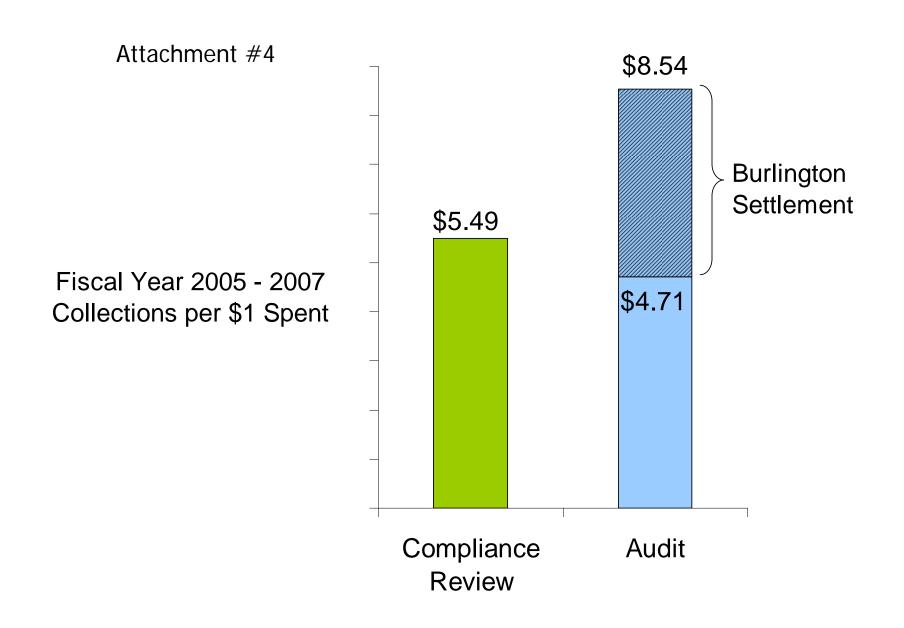

| 110 |

## Attachment #2 Royalty Policy Committee Report Recommendations by Bureau



| Recommendations by Bureau                     |     |  |
|-----------------------------------------------|-----|--|
| MMS                                           | 73  |  |
| BLM                                           | 15  |  |
| Multi-Bureau Recommendations (MMS, BLM & BIA) | 22  |  |
| Total                                         | 110 |  |

## Attachment #3 Royalty Policy Committee Report Recommendation Timeframes



| Timeframe               |     |
|-------------------------|-----|
| Completed               | 16  |
| Short Term (< 6 months) | 12  |
| Medium Term (<1 year)   | 39  |
| Long Term (>1 year)     | 43  |
| Total                   | 110 |