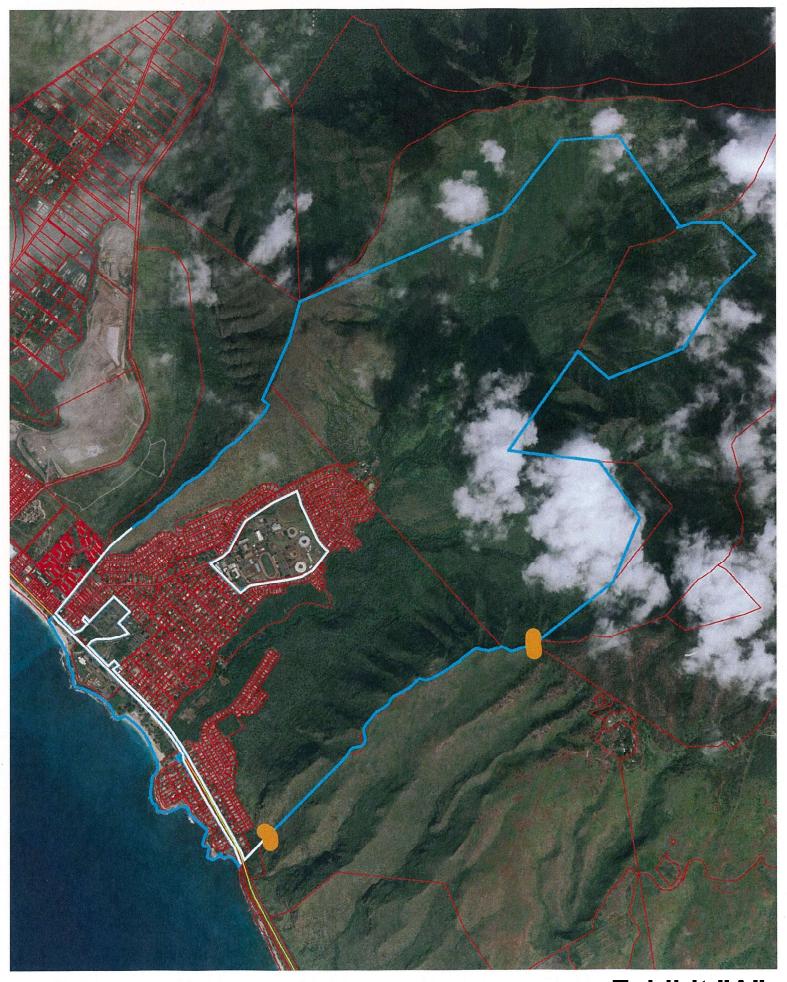

Location(s): Nanakuli, Oahu Island - See attached map "Exhibit A"

Tax Map Key: (1) 8-9-006

Fee: \$0.00

Exhibit "A"