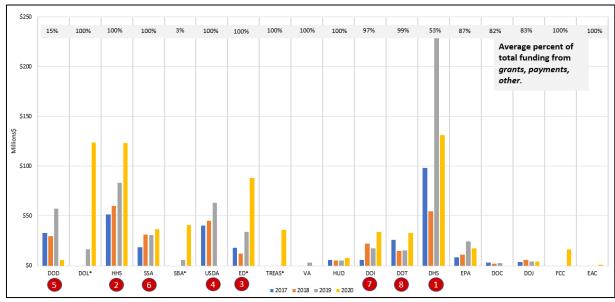

### **Methodology for Federal Statistical Products:**

- Started with a frame of the 13 identified federal statistical agencies
- Identified major statistical products
- Coverage for each of the 4 U.S territories of interest to DOI

#### **Limitations:**

- This work is ongoing
- There are other data products beyond the 13 identified federal statistical agencies

## **Federal Statistical Products**

|     | 42 5-4                                                         | C                                                 | F            | LICY (I | CNIDAL  | 6       |         |                                                       |
|-----|----------------------------------------------------------------|---------------------------------------------------|--------------|---------|---------|---------|---------|-------------------------------------------------------|
| #   | 13 Federal Statistical Agencies USDA ERS. NASS                 | Survey Annual farm statistics                     | Frequency    | USVI    | CNMI    | Guam    | AS      | Measurement                                           |
| 1,, | *                                                              |                                                   | tri-annually |         |         |         |         | Production, Prices, Expenses                          |
| 1,2 | USDA NASS                                                      | Annual projections and quarterly farm data        | '2' and '7'  | Yes     | V       | V       | Yes     | Production, Prices, Expenses                          |
|     | DOL Bureau of Labor Statistics                                 | Census of Agriculture Consumer Price Index        | M M          | Yes     | Yes     | Yes     | res     | Production, Prices, Expenses Prices for household G&S |
|     | DOL Bureau of Labor Statistics  DOL Bureau of Labor Statistics |                                                   |              |         |         |         |         |                                                       |
|     | 1                                                              | International Price Indexes                       | M            |         |         |         |         | Prices, imports and exports                           |
| l _ | DOL Bureau of Labor Statistics                                 | Monthly Current Employment Statistics             | M            | Yes     |         |         |         | Employment (by industry, hours, earnings)             |
| 3   | DOL Bureau of Labor Statistics                                 | Producer Price Index                              | M            |         |         |         |         | Prices, for producers                                 |
|     | DOL Bureau of Labor Statistics                                 | Quarterly Census of Employment and Wages          | M,Q          |         |         |         |         | Employment, wage∁ (by industry and geo)               |
|     | DOL Bureau of Labor Statistics                                 | Consumer Expenditure Survey                       | A            |         |         |         |         | Buying habits (by socioeconomic)                      |
|     | DOL Bureau of Labor Statistics                                 | Productivity                                      | Q,A          |         |         |         |         | Indexes of productivity by industry                   |
|     | DOC Census Bureau                                              | Annual Survey of State and Local Govt Finances    | A,Q (taxes)  |         |         |         |         | Revenues, expenses, debt, by type                     |
|     | DOC Census Bureau                                              | County Business Patterns (CBP)                    | A            | Yes     | Yes     | Yes     | Yes     | Establishment, payroll data (by industry)             |
|     | DOC Census Bureau                                              | Annual Retail Trade Survey (ARTS)                 | A            |         |         |         |         | Sales, expenses by industry                           |
|     | DOC Census Bureau                                              | Annual Survey of Manufactures (ASM)               | A            |         |         |         |         | Manufacturing activity (by product, geo, ind)         |
|     | DOC Census Bureau                                              | Annual Wholesale Trade Survey (AWTS)              | A            |         |         |         |         | Sales, inventories, expenses (by ind)                 |
|     | DOC Census Bureau                                              | Economic Census                                   | '2' and '7'  | Yes     | Yes     | Yes     | Yes     |                                                       |
|     | DOC Census Bureau                                              | Export Statistics                                 | Q,A          | Yes     | Partial | Partial | Partial | Exports (by commodity, geo)                           |
|     | DOC Census Bureau                                              | Import Statistics                                 | Q,A          | Partial |         |         |         | Imports (by commodity, geo)                           |
|     | DOC Census Bureau                                              | Manufacturers' Shipments, Inventories, and Orders | M            |         |         |         |         | Economic conditions, production commitments           |
| 4   | DOC Census Bureau                                              | Monthly Retail Trade Survey (MRTS)                | М            |         |         |         |         | Estimates of sales and inventories, retail            |
| 4   | DOC Census Bureau                                              | Monthly Wholesale Trade Survey (MWTS)             | М            |         |         |         |         | Estimates of sales and inventories, wholesale         |
|     | DOC Census Bureau                                              | Quarterly Financial Report (QFR)**                | Q            |         |         |         |         | Financial results and positions of US corporations    |
|     | DOC Census Bureau                                              | Quarterly and Annual Services Survey (QSS, SAS)   | Q,A          |         |         |         |         | Revenue, expenses by NAICS industry                   |
|     | DOC Census Bureau                                              | Value of Construction Part in Place Survey (VIP)  | М            |         |         |         |         | Dollar value of construction work completed           |
|     | DOC Census Bureau                                              | Decennial Census                                  | 10 years     | Yes     | Yes     | Yes     | Yes     | Population, demographics, housing trends              |
|     | DOC Census Bureau                                              | American Community Survey (ACS)                   | A            |         |         |         |         | Social, Economic, Housing, Demographic by geo         |
|     | DOC Census Bureau                                              | American Housing Survey (AHS)                     | bi-annually  |         |         |         |         | Quality and costs of housing (by socioeconomic)       |
|     | DOC Census Bureau                                              | National Survey of College Graduates (NSCG)       | 2-3 years    |         |         |         |         | Education, salary, debt, employer statistics          |
|     | DOC Census Bureau                                              | Current Population Survey (CPS)                   | A            |         |         |         |         | Socioeconomic, demographic                            |
|     | DOC Census Bureau                                              | Household and Business Pulse                      | w            |         |         |         |         | Household and business impacts of Covid               |
| _   | TREAS IRS Statistics of Income                                 | Individual Income Tax stats                       | Α            |         |         |         |         | Household income statistics                           |
| 5   | TREAS IRS Statistics of Income                                 | Business Income Tax stats                         | A            |         |         | Partial |         | Business statistics                                   |
| 6   | DOJ Bureau of Justice Statistics*                              | Various                                           | v            |         |         |         |         | Correction, courts, crime, law enforcement, victim    |
| 7   | DOT Bureau of Transportation Statistics                        | Various                                           | v            |         |         |         |         | Transport, finance, safety, consumption, pollution    |
|     | DOE Energy Info Admin                                          | Prices                                            | Α            |         |         |         |         |                                                       |
| 8   | DOE Energy Info Admin                                          | Reserves, imports/exports, supply, consumption    | A            | Yes     | Yes     | Yes     | Partial |                                                       |
|     | ED Center for Education Statistics*                            | National Household Education Survey               | 2-3 years    |         |         |         |         | Descriptive data on educational activities            |
| 9   | ED Center for Education Statistics*                            | Annual Survey of School System Finances           | A            |         |         |         |         | Revenue, expenditure, debt by educational activity    |
|     | HHS National Center for Health Statistics*                     | National Health and Nutrition Exam Survey         | Α            |         |         |         |         | Demographic, socioeconomic, and health                |
| l   | HHS National Center for Health Statistics*                     | National Health Care Surveys                      | v            |         |         |         |         |                                                       |
| 10  | HHS National Center for Health Statistics*                     | National Health Interview Survey                  | A            |         |         |         |         | Health status and utilization measures                |
|     | HHS National Center for Health Statistics*                     | National Survey of Family Growth                  | 5 year       |         |         |         |         | Fertility, family structure and demographics          |
| 11  | NSF National Center for Science&Engineering                    | Various                                           | v            |         |         |         |         |                                                       |
|     | SSA Office of Research Evaluation&Stats                        | Supplemental Security Income                      | A            |         | Yes     |         |         |                                                       |
| 12  | SSA Office of Research Evaluation&Stats                        | Old age, Survivors, and Disability Insurance      | A            | Yes     | Yes     | Yes     | Yes     |                                                       |
| 13  | DOC Bureau of Economic Analysis                                | Gross Domestic Product, GDI, I-O, ITA             | Q, A         | OIA     | OIA     | OIA     | OIA     | Macro time series economic information                |
|     | * Via II S. Consus Bureau                                      |                                                   | ~            |         |         |         |         | Major CDB Input                                       |