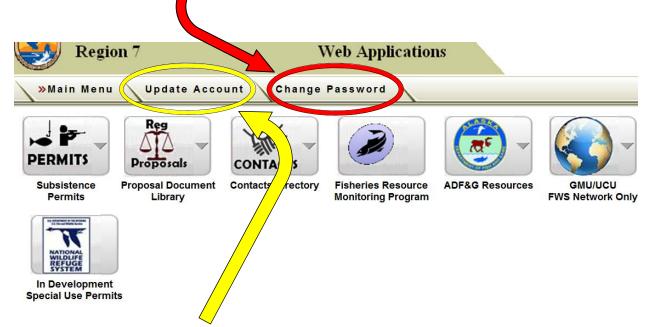

## At the Main Menu:

Change your <u>temporary password</u>—that ability will cease after 24 hours have elapsed.

Select "Update Account". This is where you can update your basic contact information. Better still, it is here that you can answer secret questions so if you lose your password you will be able to re-set it yourself.