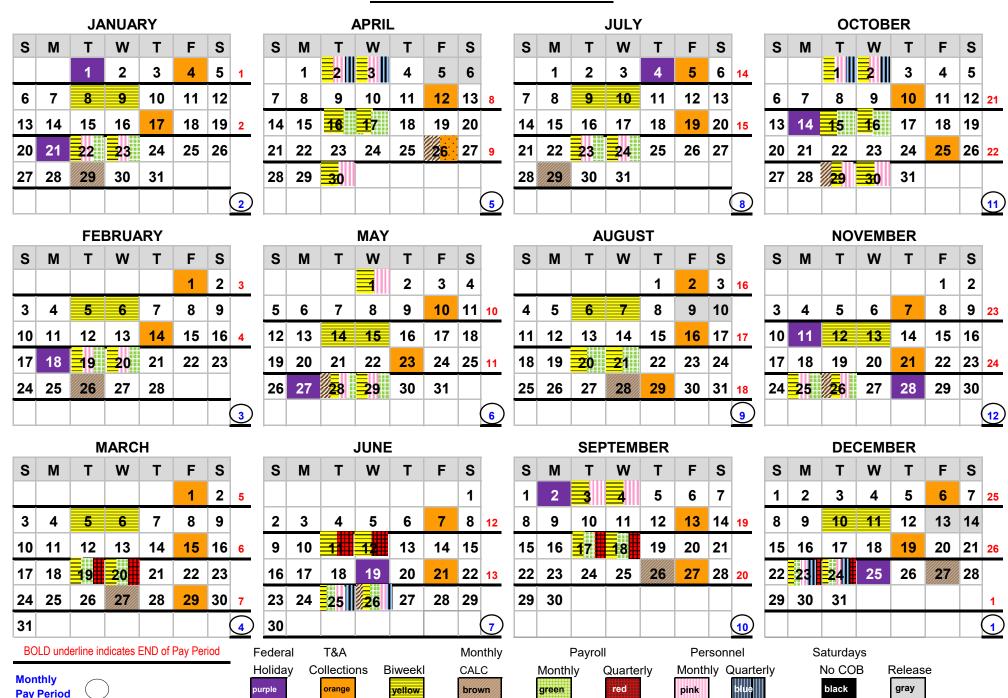

#### 2030 PAYROLL SCHEDULE

# Federal Holidays

| Pay Period | Date                         |
|------------|------------------------------|
| 2030–01    | Tuesday, January 1, 2030     |
| 2030-03    | Monday, January 21, 2030     |
| 2030–05    | Monday, February 18, 2030    |
| 2030–12    | Monday, May 27, 2030         |
| 2030–13    | Wednesday, June 19, 2030     |
| 2030–14    | Thursday, July 4, 2030       |
| 2030–19    | Monday, September 2, 2030    |
| 2030–22    | Monday, October 14, 2030     |
| 2030–24    | Monday, November 11, 2030    |
| 2030–25    | Thursday, November 28, 2030  |
| 2031–01    | Wednesday, December 25, 2030 |

# System Release

| Pay Period & Release # | Date                            |
|------------------------|---------------------------------|
| 2030–08                | Friday, April 5, 2030, thru     |
| Release 30.01          | Saturday, April 6, 2030         |
| 2030–17                | Friday, August 9, 2030, thru    |
| Release 30.02          | Saturday, August 10, 2030       |
| 2030–26                | Friday, December 13, 2030, thru |
| Release 30.03          | Saturday, December 14, 2030     |

#### **T&A Collections**

| Pay Period | Date                        |
|------------|-----------------------------|
| 2030–01    | Friday, January 4, 2030     |
| 2030–02    | Thursday, January 17, 2030  |
| 2030–03    | Friday, February 1, 2030    |
| 2030–04    | Thursday, February 14, 2030 |
| 2030–05    | Friday, March 1, 2030       |
| 2030–06    | Friday, March 15, 2030      |
| 2030–07    | Friday, March 29, 2030      |
| 2030–08    | Friday, April 12, 2030      |
| 2030–09    | Friday, April 26, 2030      |
| 2030–10    | Friday, May 10, 2030        |
| 2030–11    | Thursday, May 23, 2030      |
| 2030–12    | Friday, June 7, 2030        |
| 2030–13    | Friday, June 21, 2030       |
| 2030–14    | Friday, July 5, 2030        |
| 2030–15    | Friday, July 19, 2030       |
| 2030–16    | Friday, August 2, 2030      |
| 2030–17    | Friday, August 16, 2030     |
| 2030–18    | Thursday, August 29, 2030   |
| 2030–19    | Friday, September 13, 2030  |
| 2030–20    | Friday, September 27, 2030  |
| 2030–21    | Thursday, October 10, 2030  |
| 2030–22    | Friday, October 25, 2030    |
| 2030–23    | Thursday, November 7, 2030  |
| 2030–24    | Thursday, November 21, 2030 |
| 2030–25    | Friday, December 6, 2030    |
| 2030–26    | Thursday, December 19, 2030 |

# **Biweekly Calculate**

| Pay Period | Calculate Date(s)            |
|------------|------------------------------|
| 2030–01    | Tuesday, January 8, 2030     |
|            | Wednesday, January 9, 2030   |
| 2030–02    | Tuesday, January 22, 2030    |
|            | Wednesday, January 23, 2030  |
| 2030–03    | Tuesday, February 5, 2030    |
|            | Wednesday, February 6, 2030  |
| 2030–04    | Tuesday, February 19, 2030   |
|            | Wednesday, February 20, 2030 |
| 2030–05    | Tuesday, March 5, 2030       |
|            | Wednesday, March 6, 2030     |
| 2030–06    | Tuesday, March 19, 2030      |
|            | Wednesday, March 20, 2030    |
| 2030–07    | Tuesday, April 2, 2030       |
|            | Wednesday, April 3, 2030     |
| 2030–08    | Tuesday, April 16, 2030      |
|            | Wednesday, April 17, 2030    |
| 2030–09    | Tuesday, April 30, 2030      |
|            | Wednesday, May 1, 2030       |
| 2030–10    | Tuesday, May 14, 2030        |
|            | Wednesday, May 15, 2030      |
| 2030–11    | Tuesday, May 28, 2028        |
|            | Wednesday, May 29, 2028      |
| 2030–12    | Tuesday, June 11, 2030       |
|            | Wednesday, June 12, 2030     |
| 2030–13    | Tuesday, June 25, 2030       |
|            | Wednesday, June 26, 2030     |
| 2030–14    | Tuesday, July 9, 2030        |
|            | Wednesday, July 10, 2030     |
| 2030–15    | Tuesday, July 23, 2030       |
|            | Wednesday, July 24, 2030     |
| 2030–16    | Tuesday, August 6, 2030      |
|            | Wednesday, August 7, 2030    |
| 2030–17    | Tuesday, August 20, 2030     |
|            | Wednesday, August 21, 2030   |

# **Biweekly Calculate Continued**

| Pay Period | Calculate Date(s)             |
|------------|-------------------------------|
| 2030–18    | Tuesday, September 3, 2030    |
|            | Wednesday, September 4, 2030  |
| 2030–19    | Tuesday, September 17, 2030   |
|            | Wednesday, September 18, 2030 |
| 2030–20    | Tuesday, October 1, 2030      |
|            | Wednesday, October 2, 2030    |
| 2030–21    | Tuesday, October 15, 2030     |
|            | Wednesday, October 16, 2030   |
| 2030–22    | Tuesday, October 29, 2030     |
|            | Wednesday, October 30, 2030   |
| 2030–23    | Tuesday, November 12, 2030    |
|            | Wednesday, November 13, 2030  |
| 2030–24    | Monday, November 25, 2030     |
|            | Tuesday, November 26, 2030    |
| 2030–25    | Tuesday, December 10, 2030    |
|            | Wednesday, December 11, 2030  |
| 2030–26    | Monday, December 23, 2030     |
|            | Tuesday, December 24, 2030    |

# Monthly Calculate

| Month & Year   | Calculate Date               |
|----------------|------------------------------|
| January 2030   | Tuesday, January 29, 2030    |
| February 2030  | Tuesday, February 26, 2030   |
| March 2030     | Wednesday, March 27, 2030    |
| April 2030     | Friday, April 26, 2030       |
| May 2030       | Tuesday, May 28, 2030        |
| June 2030      | Wednesday, June 26, 2030     |
| July 2030      | Monday, July 29, 2030        |
| August 2030    | Wednesday, August 28, 2030   |
| September 2030 | Thursday, September 26, 2030 |
| October 2030   | Tuesday, October 29, 2030    |
| November 2030  | Tuesday, November 26, 2030   |
| December 2030  | Friday, December 27, 2030    |

#### Payroll Quarterly Reports

| Pay Quarter | Run (Distribution) Date(s)    |
|-------------|-------------------------------|
| Quarter 1   | Tuesday, March 19, 2030       |
|             | Wednesday, March 20, 2030     |
| Quarter 2   | Tuesday, June 11, 2030        |
|             | Wednesday, June 12, 2030      |
| Quarter 3   | Tuesday, September 17, 2030   |
|             | Wednesday, September 18, 2030 |
| Quarter 4   | Monday, December 23, 2030     |
|             | Tuesday, December 24, 2030    |

# Payroll Monthly Reports

| Report Month & Year | Run (Distribution) Date(s)    |
|---------------------|-------------------------------|
| January 2030        | Tuesday, January 22, 2030     |
|                     | Wednesday, January 23, 2030   |
| February 2030       | Tuesday, February 19, 2030    |
|                     | Wednesday, February 20, 2030  |
| March 2030          | Tuesday, March 19, 2030       |
|                     | Wednesday, March 20, 2030     |
| April 2030          | Tuesday, April 16, 2030       |
|                     | Wednesday, April 17, 2030     |
| May 2030            | Tuesday, May 28, 2030         |
|                     | Wednesday, May 29, 2030       |
| June 2030           | Tuesday, June 25, 2030        |
|                     | Wednesday, June 26, 2030      |
| July 2030           | Tuesday, July 23, 2030        |
|                     | Wednesday, July 24, 2030      |
| August 2030         | Tuesday, August 20, 2030      |
|                     | Wednesday, August 21, 2030    |
| September 2030      | Tuesday, September 17, 2030   |
|                     | Wednesday, September 18, 2030 |
| October 2030        | Tuesday, October 15, 2030     |
|                     | Wednesday, October 16, 2030   |
| November 2030       | Monday, November 25, 2030     |
|                     | Tuesday, November 26, 2030    |
| December 2030       | Monday, December 23, 2030     |
|                     | Tuesday, December 24, 2030    |

#### **Personnel Quarterly Reports**

| Quarter   | Run (Distribution) Date(s) |
|-----------|----------------------------|
| Quarter 1 | Tuesday, April 2, 2030     |
|           | Wednesday, April 3, 2030   |
| Quarter 2 | Tuesday, June 25, 2030     |
|           | Wednesday, June 26, 2030   |
| Quarter 3 | Tuesday, October 1, 2030   |
|           | Wednesday, October 2, 2030 |
| Quarter 4 | Monday, December 23, 2030  |
|           | Tuesday, December 24, 2030 |

#### Personnel Monthly Reports

| Report Month & Year | Run (Distribution) Date(s)   |
|---------------------|------------------------------|
| January 2030        | Tuesday, January 22, 2030    |
|                     | Wednesday, January 23, 2030  |
| February 2030       | Tuesday, February 19, 2030   |
|                     | Wednesday, February 20, 2030 |
| March 2030          | Tuesday, April 2, 2030       |
|                     | Wednesday, April 3, 2030     |
| April 2030          | Tuesday, April 30, 2030      |
|                     | Wednesday, May 1, 2030       |
| May 2030            | Tuesday, May 28, 2030        |
|                     | Wednesday, May 29, 2030      |
| June 2030           | Tuesday, June 25, 2030       |
|                     | Wednesday, June 26, 2030     |
| July 2030           | Tuesday July 23, 2030        |
|                     | Wednesday, July 24, 2030     |
| August 2030         | Tuesday, September 3, 2030   |
|                     | Wednesday, September 4, 2030 |
| September 2030      | Tuesday, October 1, 2030     |
|                     | Wednesday, October 2, 2030   |
| October 2030        | Tuesday, October 29, 2030    |
|                     | Wednesday, October 30, 2030  |

#### Personnel Monthly Reports Continued

| Report Month & Year | Run (Distribution) Date(s) |
|---------------------|----------------------------|
| November 2030       | Monday, November 25, 2030  |
|                     | Tuesday, November 26, 2030 |
| December 2030       | Monday, December 23, 2030  |
|                     | Tuesday, December 24, 2030 |