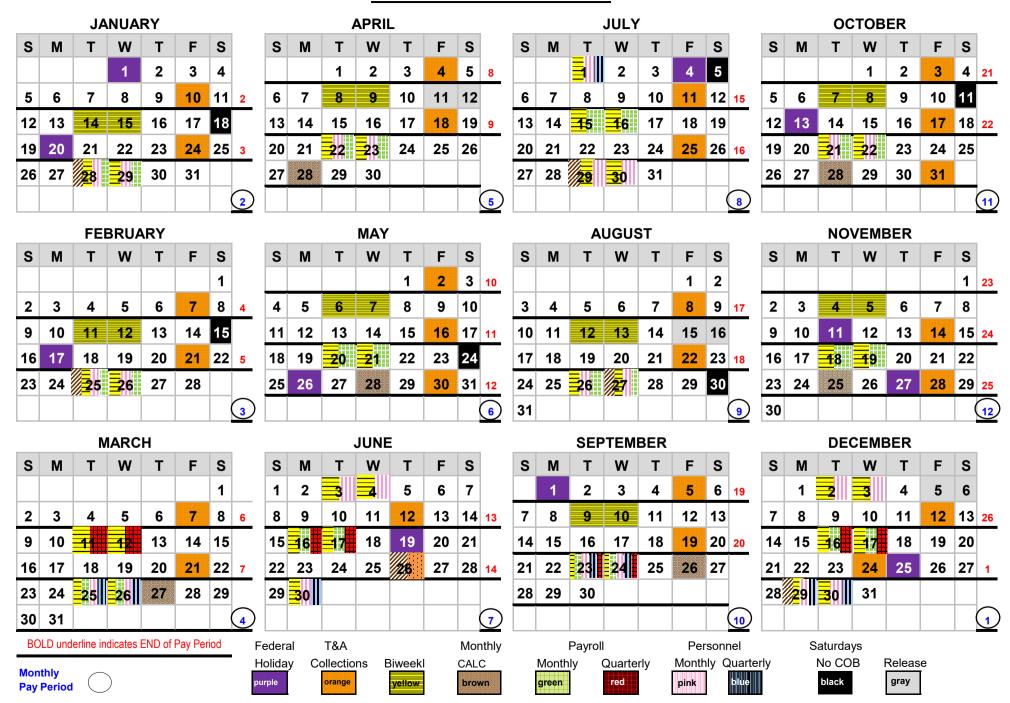

#### **2025 PAYROLL SCHEDULE**

### Federal Holidays

| Pay Period | Date                        |
|------------|-----------------------------|
| 2025–02    | Wednesday, January 1, 2025  |
| 2025–03    | Monday, January 20, 2025    |
| 2025–05    | Monday, February 17, 2025   |
| 2025–12    | Monday, May 26, 2025        |
| 2025–14    | Thursday, June 19, 2025     |
| 2025–15    | Friday, July 4, 2025        |
| 2025–19    | Monday, September 1, 2025   |
| 2025–22    | Monday, October 13, 2025    |
| 2025–24    | Tuesday, November 11, 2025  |
| 2025–25    | Thursday, November 27, 2025 |
| 2026–01    | Thursday, December 25, 2025 |

### Saturdays – No Close of Business (COB)

| Pay Period | Date                        |
|------------|-----------------------------|
| 2025–03    | Saturday, January 18, 2025  |
| 2025–05    | Saturday, February 15, 2025 |
| 2025–12    | Saturday, May 24, 2025      |
| 2025–15    | Saturday, July 5, 2025      |
| 2025–19    | Saturday, August 30, 2025   |
| 2025-22    | Saturday, October 11, 2025  |

### System Release

| Pay Period & Release # | Date                           |
|------------------------|--------------------------------|
| 2025–09                | Friday, April 11, 2025, thru   |
| Release 25.01          | Saturday, April 12, 2025       |
| 2025–18                | Friday, August 15, 2025, thru  |
| Release 25.02          | Saturday, August 16, 2024      |
| 2025–26                | Friday, December 5, 2025, thru |
| Release 25.03          | Saturday, December 6, 2025     |

#### **T&A Collections**

| Pay Period | Date                         |
|------------|------------------------------|
| 2025–02    | Friday, January 10, 2025     |
| 2025–03    | Friday, January 24, 2025     |
| 2025–04    | Friday, February 7, 2025     |
| 2025–05    | Friday, February 21, 2025    |
| 2025–06    | Friday, March 7, 2025        |
| 2025–07    | Friday, March 21, 2025       |
| 2025–08    | Friday, April 4, 2025        |
| 2025–09    | Friday, April 18, 2025       |
| 2025–10    | Friday, May 2, 2025          |
| 2025–11    | Friday, May 16, 2025         |
| 2025–12    | Friday, May 30, 2025         |
| 2025–13    | Thursday, June 12, 2025      |
| 2025–14    | Thursday, June 26, 2025      |
| 2025–15    | Friday, July 11, 2025        |
| 2025–16    | Friday, July 25, 2025        |
| 2025–17    | Friday, August 8, 2025       |
| 2025–18    | Friday, August 22, 2025      |
| 2025–19    | Friday, September 5, 2025    |
| 2025–20    | Friday, September 19, 2025   |
| 2025–21    | Friday, October 3, 2025      |
| 2025–22    | Friday, October 17, 2025     |
| 2025–23    | Friday, October 31, 2025     |
| 2025–24    | Friday, November 14, 2025    |
| 2025–25    | Friday, November 28 2025     |
| 2025–26    | Friday, December 12, 2025    |
| 2026–01    | Wednesday, December 24, 2025 |

# Biweekly Calculate

| Pay Period | Calculate Date(s)            |
|------------|------------------------------|
| 2025–02    | Tuesday, January 14, 2025    |
|            | Wednesday, January 15, 2025  |
| 2025–03    | Tuesday, January 28, 2025    |
|            | Wednesday, January 29, 2025  |
| 2025–04    | Tuesday, February 11, 2025   |
|            | Wednesday, February 12, 2025 |
| 2025–05    | Tuesday, February 25, 2025   |
|            | Wednesday, February 26, 2025 |
| 2025–06    | Tuesday, March 11, 2025      |
|            | Wednesday, March 12, 2025    |
| 2025–07    | Tuesday, March 25, 2025      |
|            | Wednesday, March 26, 2025    |
| 2025–08    | Tuesday, April 8, 2025       |
|            | Wednesday, April 9, 2025     |
| 2025–09    | Tuesday, April 22, 2025      |
|            | Wednesday, April 23, 2025    |
| 2025–10    | Tuesday, May 6, 2025         |
|            | Wednesday, May 7, 2025       |
| 2025–11    | Tuesday, May 20, 2025        |
|            | Wednesday, May 21, 2025      |
| 2025–12    | Tuesday, June 3, 2025        |
|            | Wednesday, June 4, 2025      |
| 2025–13    | Monday, June 16, 2025        |
|            | Tuesday, June 17, 2025       |
| 2025–14    | Monday, June 30, 2025        |
|            | Tuesday, July 1, 2025        |
| 2025–15    | Tuesday, July 15, 2025       |
|            | Wednesday, July 16, 2025     |
| 2025-16    | Tuesday, July 29, 2025       |
|            | Wednesday, July 30, 2025     |
| 2025-17    | Tuesday, August 12, 2025     |
|            | Wednesday, August 13, 2025   |
| 2025–18    | Tuesday, August 26, 2025     |
|            | Wednesday, August 27, 2025   |

# **Biweekly Calculate Continued**

| Pay Period | Calculate Date(s)             |
|------------|-------------------------------|
| 2025–19    | Tuesday, September 9, 2025    |
|            | Wednesday, September 10, 2025 |
| 2025–20    | Tuesday, September 23, 2025   |
|            | Wednesday, September 24, 2025 |
| 2025–21    | Tuesday, October 7, 2025      |
|            | Wednesday, October 8, 2025    |
| 2025–22    | Tuesday, October 21, 2025     |
|            | Wednesday, October 22, 2025   |
| 2025–23    | Tuesday, November 4, 2025     |
|            | Wednesday, November 5, 2025   |
| 2025–24    | Tuesday, November 18, 2025    |
|            | Wednesday, November 19, 2025  |
| 2025–25    | Tuesday, December 2, 2025     |
|            | Wednesday, December 3, 2025   |
| 2025–26    | Tuesday, December 16, 2025    |
|            | Wednesday, December 17, 2025  |
| 2026-01    | Monday, December 29, 2025     |
|            | Tuesday, December 30, 2025    |

# Monthly Calculate

| Month & Year   | Calculate Date             |
|----------------|----------------------------|
| January 2025   | Tuesday, January 28, 2025  |
| February 2025  | Tuesday, February 25, 2025 |
| March 2025     | Thursday, March 27, 2025   |
| April 2025     | Monday, April 28, 2025     |
| May 2025       | Wednesday, May 28, 2025    |
| June 2025      | Thursday, June 26, 2025    |
| July 2025      | Tuesday, July 29, 2025     |
| August 2025    | Wednesday, August 27, 2025 |
| September 2025 | Friday, September 26, 2025 |
| October 2025   | Tuesday, October 28, 2025  |
| November 2025  | Tuesday, November 25, 2025 |
| December 2025  | Monday, December 29, 2025  |

# Payroll Quarterly Reports

| Pay Quarter | Run (Distribution) Date(s)    |
|-------------|-------------------------------|
| Quarter 1   | Tuesday, March 11, 2025       |
|             | Wednesday, March 12, 2025     |
| Quarter 2   | Monday, June 16, 2025         |
|             | Tuesday, June 17, 2025        |
| Quarter 3   | Tuesday, September 23, 2025   |
|             | Wednesday, September 24, 2025 |
| Quarter 4   | Tuesday, December 16, 2025    |
|             | Wednesday, December 17, 2025  |

### Payroll Monthly Reports

| ,                   | Description (Distribution) Details |
|---------------------|------------------------------------|
| Report Month & Year | Run (Distribution) Date(s)         |
| January 2025        | Tuesday, January 28, 2025          |
|                     | Wednesday, January 29, 2025        |
| February 2025       | Tuesday, February 25, 2025         |
|                     | Wednesday, February 26, 2025       |
| March 2025          | Tuesday, March 25, 2025            |
|                     | Wednesday, March 26, 2025          |
| April 2025          | Tuesday, April 22, 2025            |
|                     | Wednesday, April 23, 2025          |
| May 2025            | Tuesday, May 20, 2025              |
|                     | Wednesday, May 21, 2025            |
| June 2025           | Monday, June 16, 2025              |
|                     | Tuesday, June 17, 2025             |
| July 2025           | Tuesday, July 15, 2025             |
|                     | Wednesday, July 16, 2025           |
| August 2025         | Tuesday, August 26, 2025           |
|                     | Wednesday, August 27, 2025         |
| September 2025      | Tuesday, September 23, 2025        |
|                     | Wednesday, September 24, 2025      |
| October 2025        | Tuesday, October 21, 2025          |
|                     | Wednesday, October 22, 2025        |
| November 2025       | Tuesday, November 18, 2025         |
|                     | Wednesday, November 19, 2025       |
| December 2025       | Tuesday, December 16, 2025         |
|                     | Wednesday, December 17, 2025       |

### **Personnel Quarterly Reports**

| Quarter   | Run (Distribution) Date(s)    |
|-----------|-------------------------------|
| Quarter 1 | Tuesday, March 25, 2025       |
|           | Wednesday, March 26, 2025     |
| Quarter 2 | Monday, June 30, 2025         |
|           | Tuesday, July 1, 2025         |
| Quarter 3 | Tuesday, September 23, 2025   |
|           | Wednesday, September 24, 2025 |
| Quarter 4 | Monday, December 29, 2025     |
|           | Tuesday, December 30, 2025    |

# Personnel Monthly Reports

| Report Month & Year | Run (Distribution) Date(s)    |
|---------------------|-------------------------------|
| January 2025        | Tuesday, January 28, 2025     |
|                     | Wednesday, January 29, 2025   |
| February 2025       | Tuesday, February 25, 2025    |
|                     | Wednesday, February 26, 2025  |
| March 2025          | Tuesday, March 25, 2025       |
|                     | Wednesday, March 26, 2025     |
| April 2025          | Tuesday, April 22, 2025       |
|                     | Wednesday, April 23, 2025     |
| May 2025            | Tuesday, June 3, 2025         |
|                     | Wednesday, June 4, 2025       |
| June 2025           | Monday, June 30, 2025         |
|                     | Tuesday, July 1, 2025         |
| July 2025           | Tuesday, July 29, 2025        |
|                     | Wednesday, July 30, 2025      |
| August 2025         | Tuesday, August 26, 2025      |
|                     | Wednesday, August 27, 2025    |
| September 2025      | Tuesday, September 23, 2025   |
|                     | Wednesday, September 24, 2025 |
| October 2025        | Tuesday, October 21, 2025     |
|                     | Wednesday, October 22, 2025   |

# Personnel Monthly Reports Continued

| Report Month & Year | Run (Distribution) Date(s)  |
|---------------------|-----------------------------|
| November 2025       | Tuesday, December 2, 2025   |
|                     | Wednesday, December 3, 2025 |
| December 2025       | Monday, December 29, 2025   |
|                     | Tuesday, December 30, 2025  |