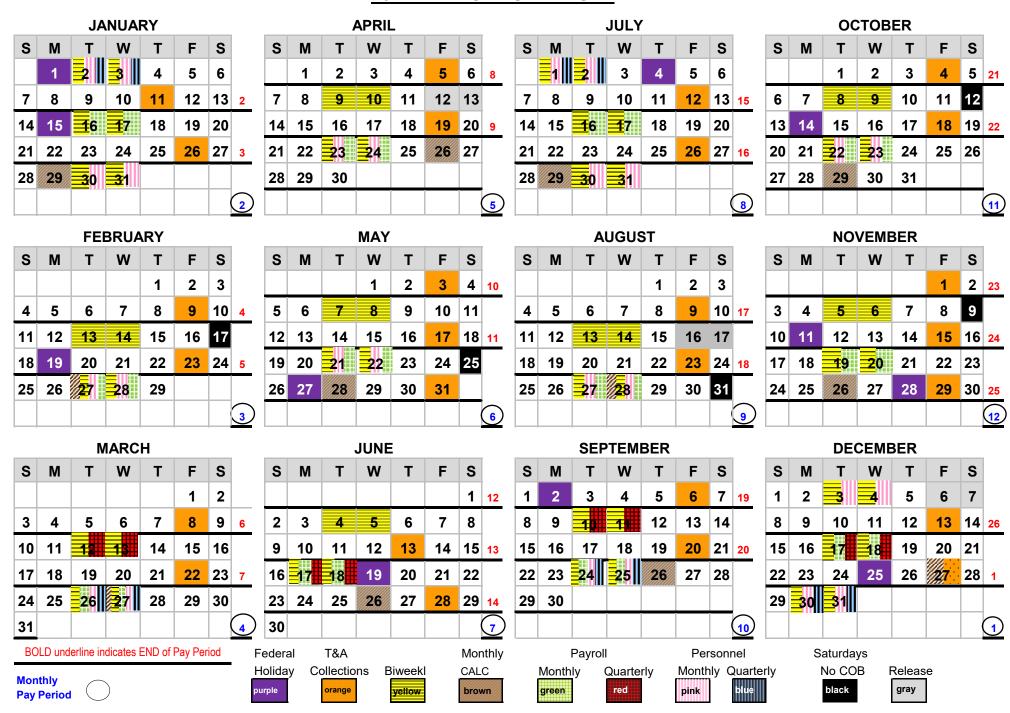

#### 2024 PAYROLL SCHEDULE

### Federal Holidays

| Pay Period | Date                         |
|------------|------------------------------|
| 2024–02    | Monday, January 1, 2024      |
| 2024–03    | Monday, January 15, 2024     |
| 2024–05    | Monday, February 19, 2024    |
| 2024–12    | Monday, May 27, 2024         |
| 2024–14    | Wednesday, June 19, 2024     |
| 2024–15    | Thursday, July 4, 2024       |
| 2024–19    | Monday, September 2, 2024    |
| 2024–22    | Monday, October 14, 2024     |
| 2024–24    | Monday, November 11, 2024    |
| 2024–25    | Thursday, November 28, 2024  |
| 2025–01    | Wednesday, December 25, 2024 |

### Saturdays – No Close of Business (COB)

| Pay Period | Date                        |
|------------|-----------------------------|
| 2024–05    | Saturday, February 17, 2024 |
| 2024–12    | Saturday, May 25, 2024      |
| 2024–19    | Saturday, August 31, 2024   |
| 2024–22    | Saturday, October 12, 2024  |
| 2024–24    | Saturday, November 9, 2024  |

### System Release

| Pay Period & Release # | Date                           |
|------------------------|--------------------------------|
| 2024–09                | Friday, April 12, 2024, thru   |
| Release 24.01          | Saturday, April 13, 2024       |
| 2024–18                | Friday, August 16, 2024, thru  |
| Release 24.02          | Saturday, August 17, 2024      |
| 2024–26                | Friday, December 6, 2024, thru |
| Release 24.03          | Saturday, December 7, 2024     |

#### **T&A Collections**

| Pay Period | Date                       |
|------------|----------------------------|
| 2024–02    | Thursday, January 11, 2024 |
| 2024–03    | Friday, January 26, 2024   |
| 2024–04    | Friday, February 9, 2024   |
| 2024–05    | Friday, February 23, 2024  |
| 2024–06    | Friday, March 8, 2024      |
| 2024–07    | Friday, March 22, 2024     |
| 2024–08    | Friday, April 5, 2024      |
| 2024–09    | Friday, April 19, 2024     |
| 2024–10    | Friday, May 3, 2024        |
| 2024–11    | Friday, May 17, 2024       |
| 2024–12    | Friday, May 31, 2024       |
| 2024–13    | Thursday, June 13, 2024    |
| 2024–14    | Friday, June 28, 2024      |
| 2024–15    | Friday, July 12, 2024      |
| 2024–16    | Friday, July 26, 2024      |
| 2024–17    | Friday, August 9, 2024     |
| 2024–18    | Friday, August 23, 2024    |
| 2024–19    | Friday, September 6, 2024  |
| 2024–20    | Friday, September 20, 2024 |
| 2024–21    | Friday, October 4, 2024    |
| 2024–22    | Friday, October 18, 2024   |
| 2024–23    | Friday, November 1, 2024   |
| 2024–24    | Friday, November 15, 2024  |
| 2024–25    | Friday, November 29, 2024  |
| 2024–26    | Friday, December 13, 2024  |
| 2025–01    | Friday, December 27, 2024  |

# Biweekly Calculate

| Pay Period | Calculate Date(s)            |
|------------|------------------------------|
| 2024–01    | Tuesday, January 2, 2024     |
|            | Wednesday, January 3, 2024   |
| 2024–02    | Tuesday, January 16, 2024    |
|            | Wednesday, January 17, 2024  |
| 2024–03    | Tuesday, January 30, 2024    |
|            | Wednesday, January 31, 2024  |
| 2024–04    | Tuesday, February 13, 2024   |
|            | Wednesday, February 14, 2024 |
| 2024–05    | Tuesday, February 27, 2024   |
|            | Wednesday, February 28, 2024 |
| 2024–06    | Tuesday, March 12, 2024      |
|            | Wednesday, March 13, 2024    |
| 2024–07    | Tuesday, March 26, 2024      |
|            | Wednesday, March 27, 2024    |
| 2024–08    | Tuesday, April 9, 2024       |
|            | Wednesday, April 10, 2024    |
| 2024–09    | Tuesday, April 23, 2024      |
|            | Wednesday, April 24, 2024    |
| 2024–10    | Tuesday, May 7, 2024         |
|            | Wednesday, May 8, 2024       |
| 2024–11    | Tuesday, May 21, 2024        |
|            | Wednesday, May 22, 2024      |
| 2024–12    | Tuesday, June 4, 2024        |
|            | Wednesday, June 5, 2024      |
| 2024–13    | Monday, June 17, 2024        |
|            | Tuesday, June 18, 2024       |
| 2024–14    | Monday, July 1, 2024         |
|            | Tuesday, July 2, 2024        |
| 2024–15    | Tuesday, July 16, 2024       |
|            | Wednesday, July 17, 2024     |
| 2024–16    | Tuesday, July 30, 2024       |
|            | Wednesday, July 31, 2024     |
| 2024–17    | Tuesday, August 13, 2024     |
|            | Wednesday, August 14, 2024   |

# Biweekly Calculate Continued

| Pay Period | Calculate Date(s)             |
|------------|-------------------------------|
| 2024–18    | Tuesday, August 27, 2024      |
|            | Wednesday, August 28, 2024    |
| 2024–19    | Tuesday, September 10, 2024   |
|            | Wednesday, September 11, 2024 |
| 2024–20    | Tuesday, September 24, 2024   |
|            | Wednesday, September 25, 2024 |
| 2024–21    | Tuesday, October 8, 2024      |
|            | Wednesday, October 9, 2024    |
| 2024–22    | Tuesday, October 22, 2024     |
|            | Wednesday, October 23, 2024   |
| 2024–23    | Tuesday, November 5, 2024     |
|            | Wednesday, November 6, 2024   |
| 2024–24    | Tuesday, November 19, 2024    |
|            | Wednesday, November 20, 2024  |
| 2024–25    | Tuesday, December 3, 2024     |
|            | Wednesday, December 4, 2024   |
| 2024–26    | Tuesday, December 17, 2024    |
|            | Wednesday, December 18, 2024  |
| 2025–01    | Monday, December 30, 2024     |
|            | Tuesday, December 31, 2024    |

# Monthly Calculate

| Month & Year   | Calculate Date               |
|----------------|------------------------------|
| January 2024   | Monday, January 29, 2024     |
| February 2024  | Tuesday, February 27, 2024   |
| March 2024     | Wednesday, March 27, 2024    |
| April 2024     | Friday, April 26, 2024       |
| May 2024       | Tuesday, May 28, 2024        |
| June 2024      | Wednesday, June 26, 2024     |
| July 2024      | Monday, July 29, 2024        |
| August 2024    | Wednesday, August 28, 2024   |
| September 2024 | Thursday, September 26, 2024 |
| October 2024   | Tuesday, October 29, 2024    |
| November 2024  | Tuesday, November 26, 2024   |
| December 2024  | Friday, December 27, 2024    |

# Payroll Quarterly Reports

| Pay Quarter | Run (Distribution) Date(s)    |
|-------------|-------------------------------|
| Quarter 1   | Tuesday, March 12, 2024       |
|             | Wednesday, March 13, 2024     |
| Quarter 2   | Monday, June 17, 2024         |
|             | Tuesday, June 18, 2024        |
| Quarter 3   | Tuesday, September 10, 2024   |
|             | Wednesday, September 11, 2024 |
| Quarter 4   | Tuesday, December 17, 2024    |
|             | Wednesday, December 18, 2024  |

### Payroll Monthly Reports

| Daniert Manth O Vicini | Dury (Distribution) Data(a)   |
|------------------------|-------------------------------|
| Report Month & Year    | Run (Distribution) Date(s)    |
| January 2024           | Tuesday, January 16, 2024     |
|                        | Wednesday, January 17, 2024   |
| February 2024          | Tuesday, February 27, 2024    |
|                        | Wednesday, February 28, 2024  |
| March 2024             | Tuesday, March 26, 2024       |
|                        | Wednesday, March 27, 2024     |
| April 2024             | Tuesday, April 23, 2024       |
|                        | Wednesday, April 24, 2024     |
| May 2024               | Tuesday, May 21, 2024         |
|                        | Wednesday, May22, 2024        |
| June 2024              | Monday, June 17, 2024         |
|                        | Tuesday, June 18, 2024        |
| July 2024              | Tuesday, July 16, 2024        |
|                        | Wednesday, July 17, 2024      |
| August 2024            | Tuesday, August 27, 2024      |
|                        | Wednesday, August 28, 2024    |
| September 2024         | Tuesday, September 24, 2024   |
|                        | Wednesday, September 25, 2024 |
| October 2024           | Tuesday, October 22, 2024     |
|                        | Wednesday, October 23, 2024   |
| November 2024          | Tuesday, November 19, 2024    |
|                        | Wednesday, November20, 2024   |
| December 2024          | Tuesday, December 17, 2024    |
|                        | Wednesday, December 18, 2024  |

### **Personnel Quarterly Reports**

| Quarter   | Run (Distribution) Date(s)    |
|-----------|-------------------------------|
| Quarter 1 | Tuesday, March 26, 2024       |
|           | Wednesday, March 27, 2024     |
| Quarter 2 | Monday, July 1, 2024          |
|           | Tuesday, July, 2, 2024        |
| Quarter 3 | Tuesday, September 24, 2024   |
|           | Wednesday, September 25, 2024 |
| Quarter 4 | Monday, December 30, 2024     |
|           | Tuesday, December 31, 2024    |

# Personnel Monthly Reports

| Report Month & Year | Run (Distribution) Date(s)    |
|---------------------|-------------------------------|
| December 2023       | Tuesday, January 2, 2024      |
|                     | Wednesday, January 3, 2024    |
| January 2024        | Tuesday, January 30, 2024     |
|                     | Wednesday, January 31, 2024   |
| February 2024       | Tuesday, February 27, 2024    |
|                     | Wednesday, February 28, 2024  |
| March 2024          | Tuesday, March 26, 2024       |
|                     | Wednesday, March 27, 2024     |
| April 2024          | Tuesday, April 23, 2024       |
|                     | Wednesday, April 24, 2024     |
| May 2024            | Tuesday, May 21, 2024         |
|                     | Wednesday, May 22, 2024       |
| June 2024           | Monday, July 1, 2024          |
|                     | Tuesday, July 2, 2024         |
| July 2024           | Tuesday, July 30, 2024        |
|                     | Wednesday, July 31, 2024      |
| August 2024         | Tuesday, August 27, 2024      |
|                     | Wednesday, August 28, 2024    |
| September 2024      | Tuesday, September 24, 2024   |
|                     | Wednesday, September 25, 2024 |

# Personnel Monthly Reports Continued

| Report Month & Year | Run (Distribution) Date(s)  |
|---------------------|-----------------------------|
| October 2024        | Tuesday, October 22, 2024   |
|                     | Wednesday, October 23, 2024 |
| November 2024       | Tuesday, December 3, 2024   |
|                     | Wednesday, December 4, 2024 |
| December 2024       | Monday, December 30, 2024   |
|                     | Tuesday, December 31, 2024  |