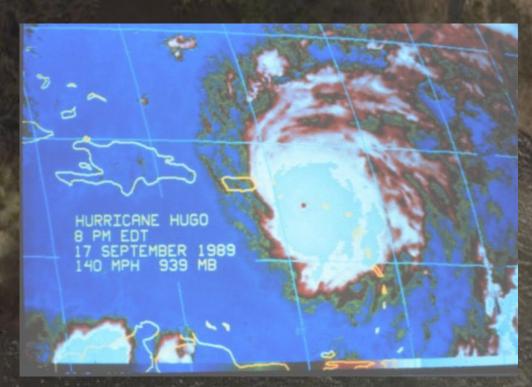

1989 – Hurricane Hugo, with its wind gusts of up to 200 mph, decimates the island of STX

Pond mouth channel collapses in

STX East End Marine Park established in 2003.

Major management goal is the restoration of the pond opening