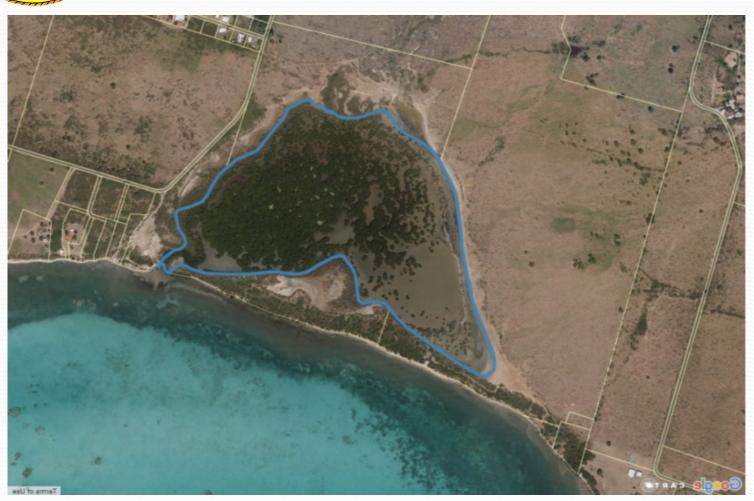

1989 – Hurricane Hugo, with its wind gusts of up to 200 mph, decimates the island of STX

Pond mouth channel collapses in

STX East End Marine Park established in 2003.

Major management goal is the restoration of the pond opening