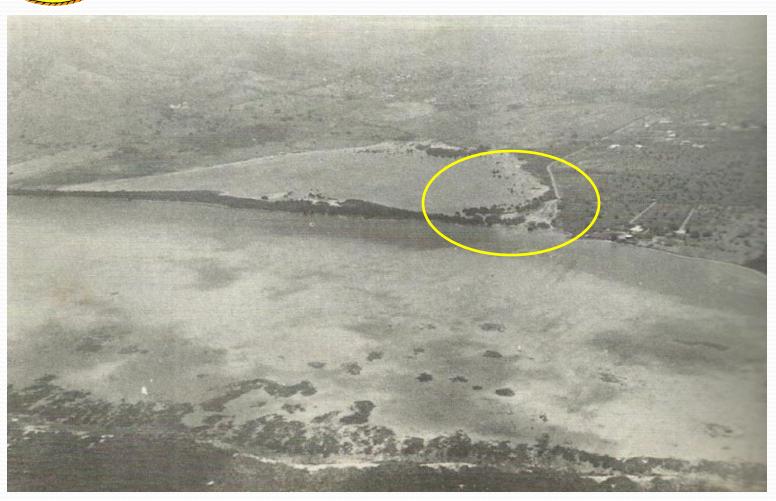

1989 – Hurricane Hugo, with its wind gusts of up to 200 mph, decimates the island of STX

Pond mouth channel collapses in

STX East End Marine Park established in 2003.

Major management goal is the restoration of the pond opening