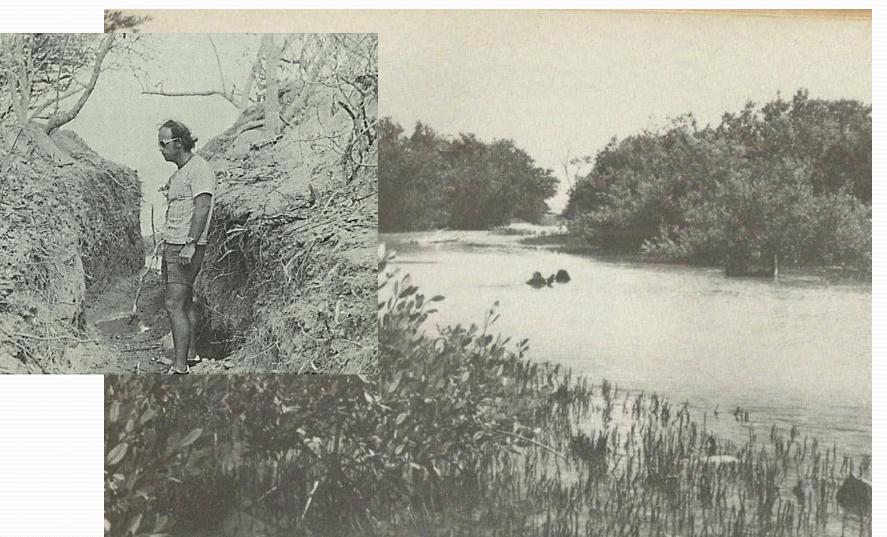

1989 – Hurricane Hugo, with its wind gusts of up to 200 mph, decimates the island of STX

Pond mouth channel collapses in

STX East End Marine Park established in 2003.

Major management goal is the restoration of the pond opening