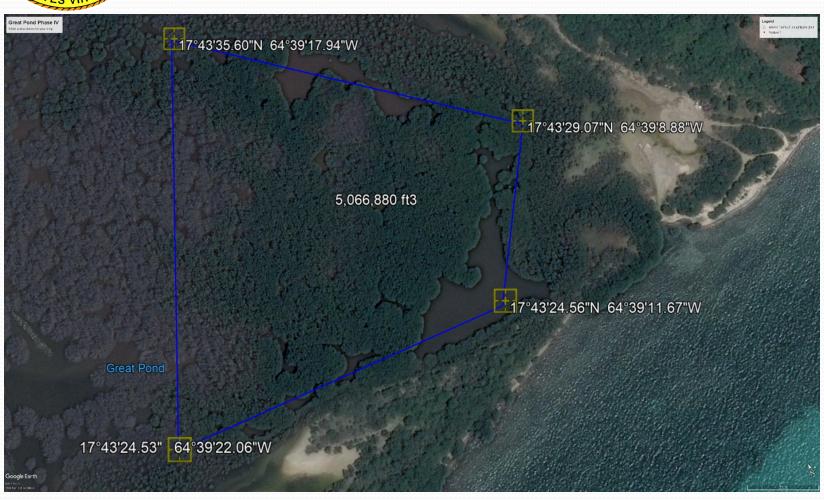

Four-phased approach for the restoration of the pond:

- Create a relief ingress and egress (~ 15,000 ft³)
- 2. Dredge the historical channel entrance (~150,000 ft³)
- 3. Dredge entrance channel in Great Pond Bay (~82,000 ft³)
- 4. Direct removal of mangroves for water to create nursery habitat (~5,067,000 ft³)

#### BUDGET

| Units                | Phase I     | Phase II     | Phase III    | Phase IV        | Totals          |
|----------------------|-------------|--------------|--------------|-----------------|-----------------|
| ft³                  | 15,000      | 149,424      | 82,500       | 5,066,880       | 5,313,804       |
| \$50/ft <sup>3</sup> | \$21,237.64 | \$211,560.83 | \$118,806.99 | \$7,173,903.18  | \$7,525,508.64  |
| \$75/ft³             | \$31,856.45 | \$317,341.24 | 175.210.48   | \$10,760,854.77 | \$11,285,262.97 |