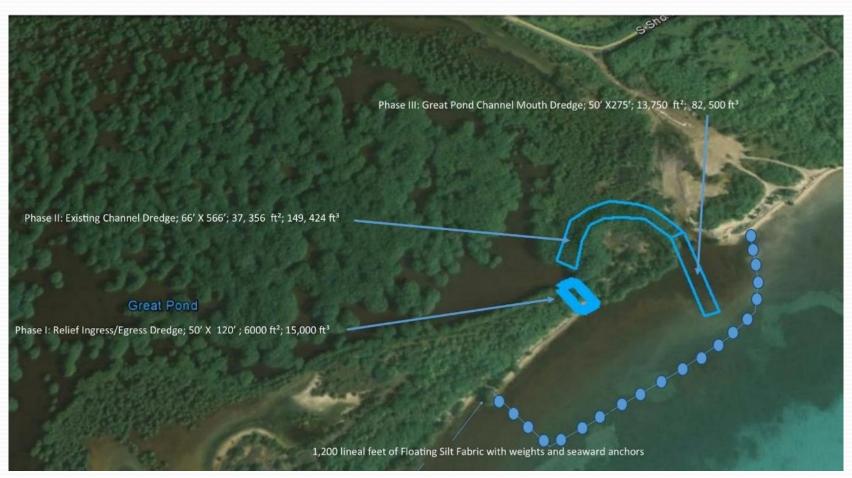

Four-phased approach for the restoration of the pond:

- Create a relief ingress and egress (~ 15,000 ft³)
- 2. Dredge the historical channel entrance (~150,000 ft³)
- 3. Dredge entrance channel in Great Pond Bay (~82,000 ft³)
- 4. Direct removal of mangroves for water to create nursery habitat (~5,067,000 ft³)