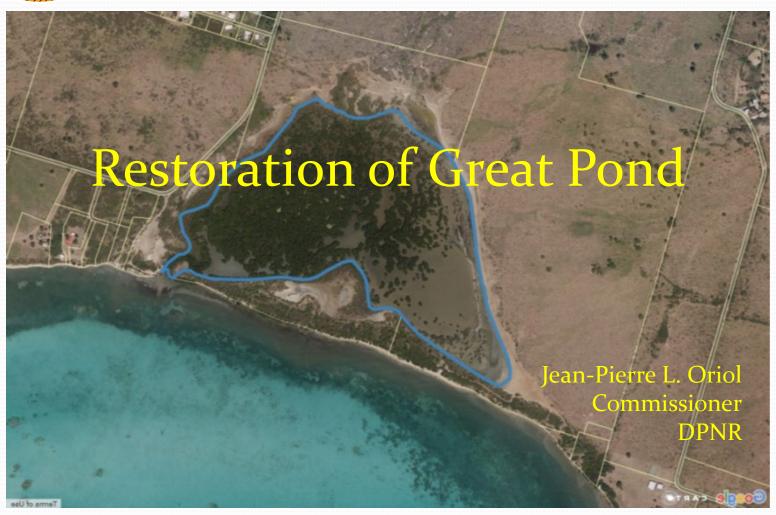

1989 – Hurricane Hugo, with its wind gusts of up to 200 mph, decimates the island of STX

Pond mouth channel collapses in

STX East End Marine Park established in 2003.

Major management goal is the restoration of the pond opening