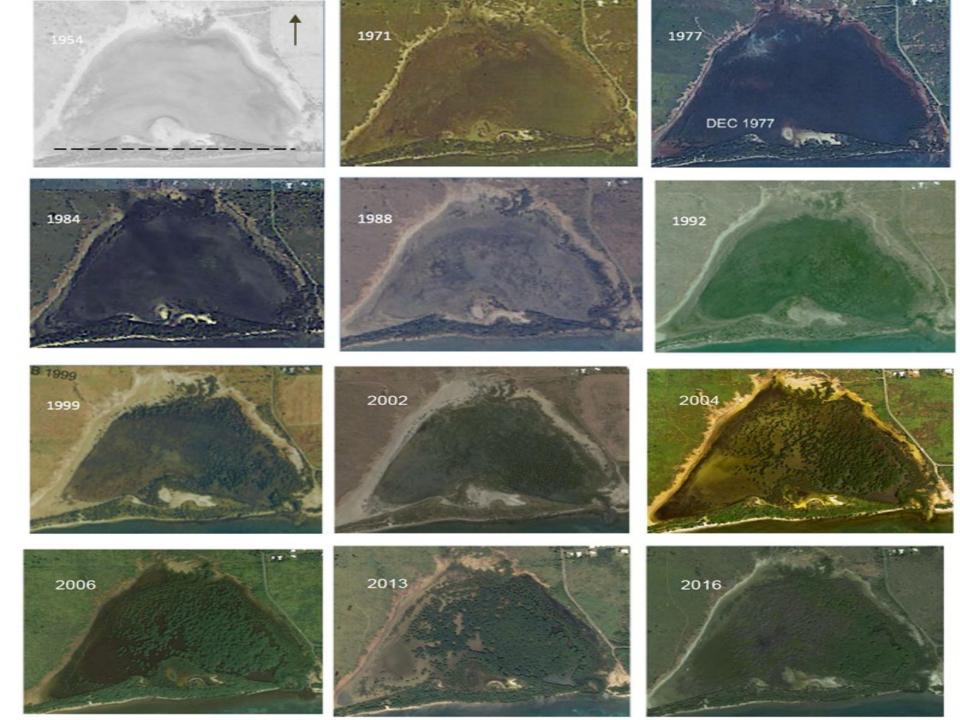

1989 – Hurricane Hugo, with its wind gusts of up to 200 mph, decimates the island of STX

Pond mouth channel collapses in

STX East End Marine Park established in 2003.

Major management goal is the restoration of the pond opening